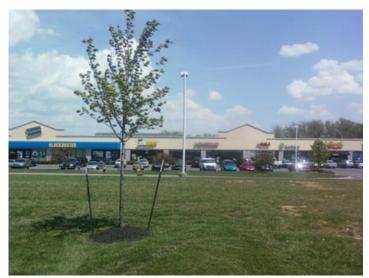

### **Property Overview**

Look at this space and talk to us about what you have in mind. This is an excellant space and location for many different businesses. It is next to Meijers, Krogers, Walgreens, Rite Aide, McDonalds, and many other retails tenants plus apartments, and homes. 1/2 miles from I-265 and one mile from I-65. This is a MUST SEE!!!!!

> been a Blockbuster for many years and now the owner is willing to work with you on whatever you have in mind. The center is approximately six years old and next to Meijers, Kolhs, Krogers, Walmart, Rite Aid,

> > McDonald

Large

Airports: Clark County

CAM Expenses (PSF):

\$2

Has been Blockbuster for years. They are Retail Clientele: General Site Description:

going out of business. Good for furniture Property Located Between: Meijers and Krogers store, doctor office, video store, etc. Road Type: Paved Property Visibility: Excellent Area Description: Fast growing area with Meijers, Krogers, Street Name: Meiiers Walgreen, Rite Aide, McDonalds, and many

other retail and restaurants, etc. Transportation: Bus Highway(s) Access:

One mile from I-265, and two mile from I-65.

Located at 10th Street and Allison.